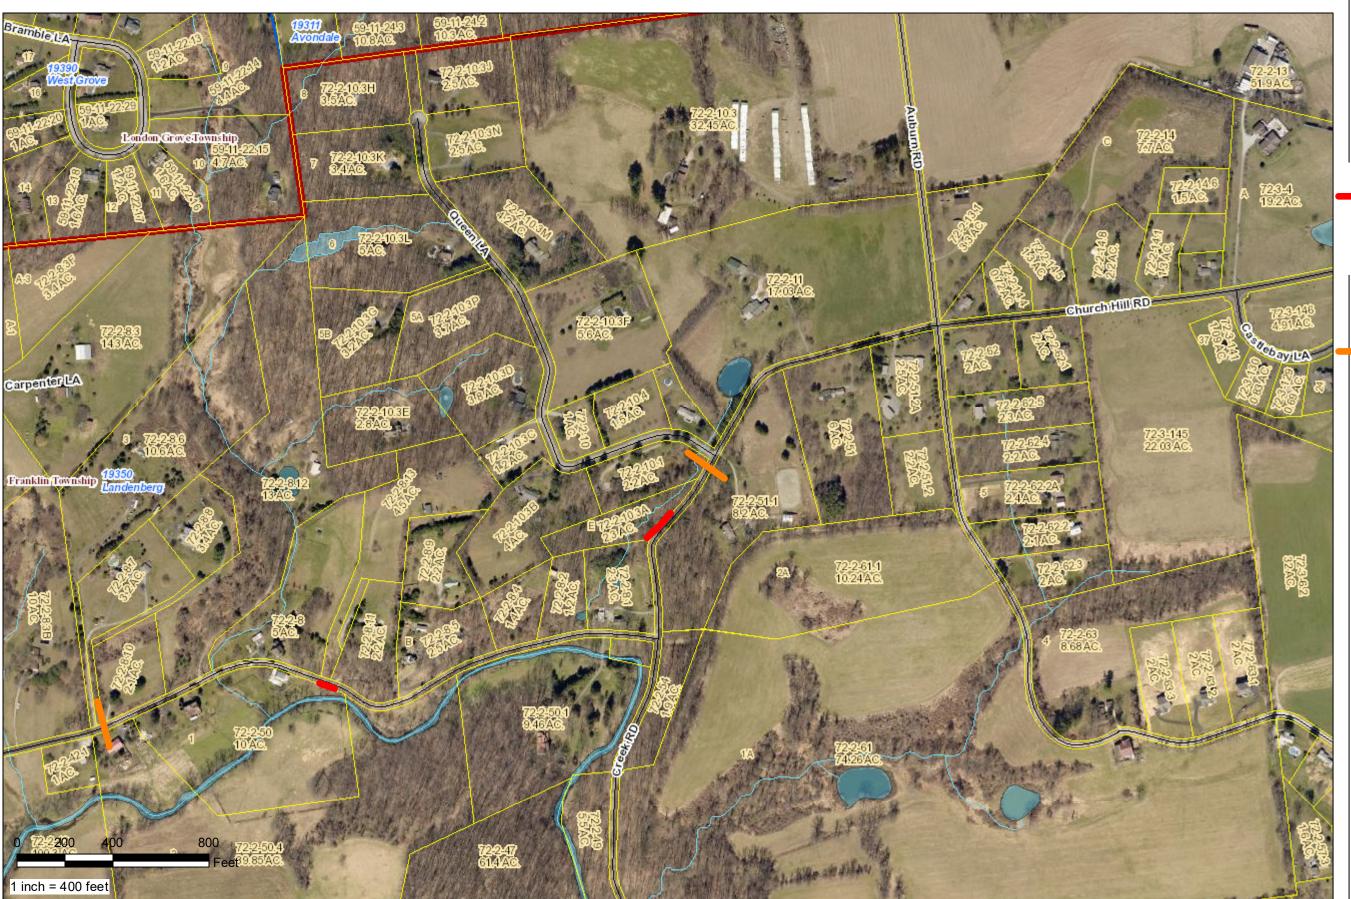

Map

COUNTY OF CHESTER

PENNSYLVANIA

Guardrail Enhancements **to Occur** June 7, 2021.

from 11:30 AM to 2:30 PM

Times are Approximate.

Road Closed to Thru Traffic

Map Created: Tuesday, June 1, 2021