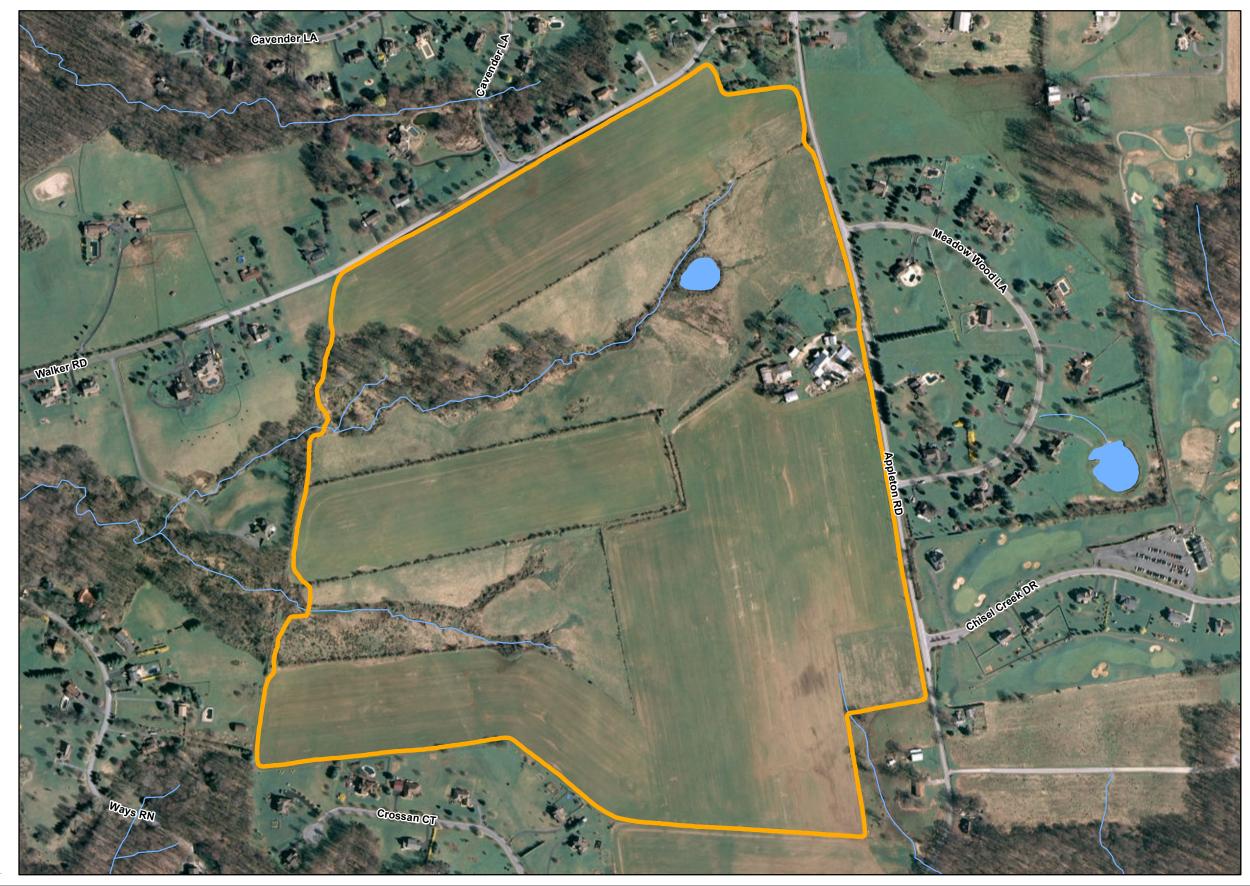

## The Geoghegan Trail

NOTES: Not for engineering purposes

Address data source: Chester County GIS Department.

24.2003 scale Source: Planimetric réaturés naive been compiled to meet the National Map Accuracy standard 24.2003 scale mapping using first verse fait and scale scale scale scale scale plantage and scale plantage and plantage scale sca Scale s